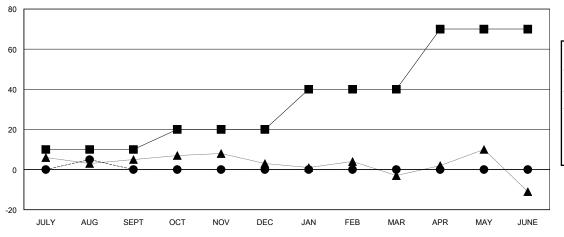

## GOALS AND ACTUAL MEMBERS CUMULATIVE

| ■- | MEMBER     | GROWTH NET  | GOAL |
|----|------------|-------------|------|
| _  | MICINIDEIX | CITCOVITINE | OOAL |

● - MEMBER GROWTH ACTUAL

- ▲ - LAST YEAR MEMBERSHIP ACTUAL